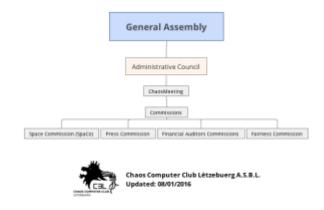

# **Club Organs**

The following club organs are being explained in detail on their regarding pages. Please note, that this is **not** a hierarchal structure below.

- (Extraordinary) General Assemblies
- Administrative Council
- NOC
- ChaosMeetings
- Commissions
- Membership
- Activity Report