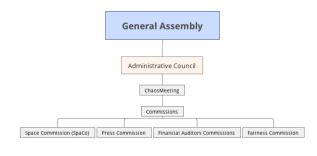

# **Club Organs**

The following club organs are being explained in detail on their regarding pages. Please note, that this is **not** a hierarchal structure below.

Chaos Computer Club Lëtzebuerg A.S.B.L. Updated: 08/01/2016

- (Extraordinary) General Assemblies
- Administrative Council
- NOC
- ChaosMeetings
- Commissions
- Membership
- Activity Report