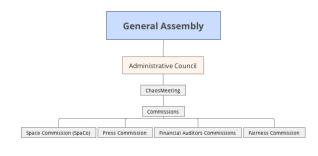

# **Club Organs**

The following club organs are being explained in detail on their regarding pages. Please note, that this is **not** a hierarchal structure below.

Chaos Computer Club Lëtzebuerg A.S.B.L. Updated: 08/01/2016

- (Extraordinary) General Assemblies
- Administrative Council
- NOC
- ChaosMeetings
- Commissions
- Membership
- Activity Report