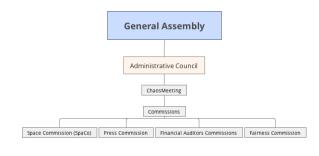

# **Club Organs**

The following club organs are being explained in detail on their regarding pages. Please note, that this is **not** a hierarchal structure below.

Chaos Computer Club Lëtzebuerg A.S.B.L. Updated: 08/01/2016

- (Extraordinary) General Assemblies
- Administrative Council
- NOC
- ChaosMeetings
- Commissions
- Membership
- Activity Report