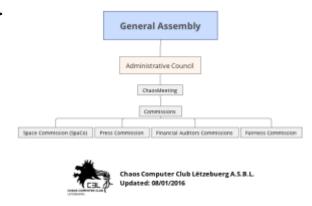

### **Club Organs**

The following club organs are being explained in detail on their regarding pages. Please note, that this is **not** a hierarchal structure below.

Last update: 2018/01/14 23:17

<imgcaption label|Organizational Chart></imgcaption>

- (Extraordinary) General Assemblies
- Administrative Council
- ChaosMeetings
- Commissions
- Membership
- Activity Report