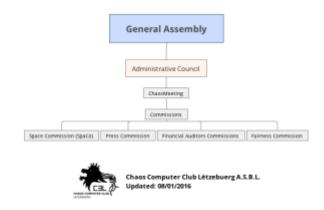

### **Club Organs**

The following club organs are being explained in detail on their regarding pages. Please note, that this is **not** a hierarchal structure below.

- (Extraordinary) General Assemblies
- Administrative Council
- NOC
- ChaosMeetings
- Commissions
- Membership
- Activity Report