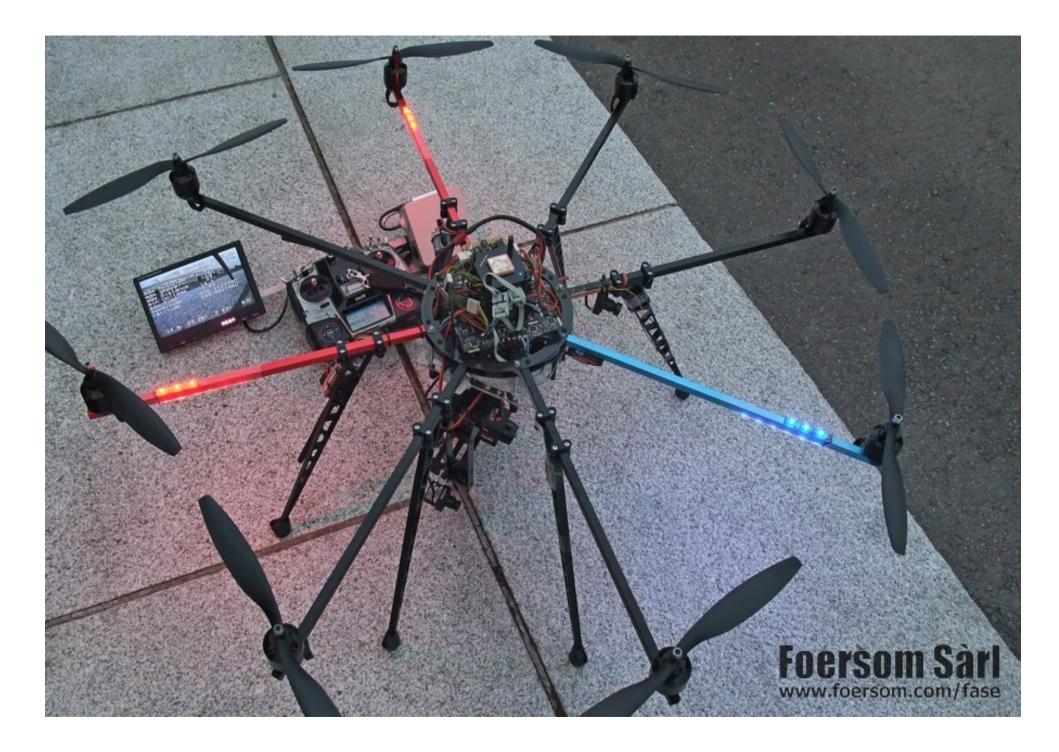

## Micro-copter - UAV

•VTOL - requires minimal space for take off and landing

•Agile flight

•Electrical drive - low noise

•8 propellers - redundancy and lift power

•Easy to transport, quick to deploy

#### **Camera pay-load**

- •Camera equipment supplied by client
- •Gimbal, active stabilised on 2 axis
- •Max size: Width 175 mm, height 130 mm
- •Up to 2.2 kg

## Flight

- •Max flight time 10 to 20 mn, depending on pay-load
- •Max height 100 m
- •Stable in air large model and powerful drive

### **MikroKopter**

•Based on kit from MikroKopter DE

•Flight-Ctrl, Navi-Ctrl, Brushless Motor-Ctrl flexible and extensible

•Standard interfaces, well documented and partly opensource software

FASE - Foersom Aero System Engineering