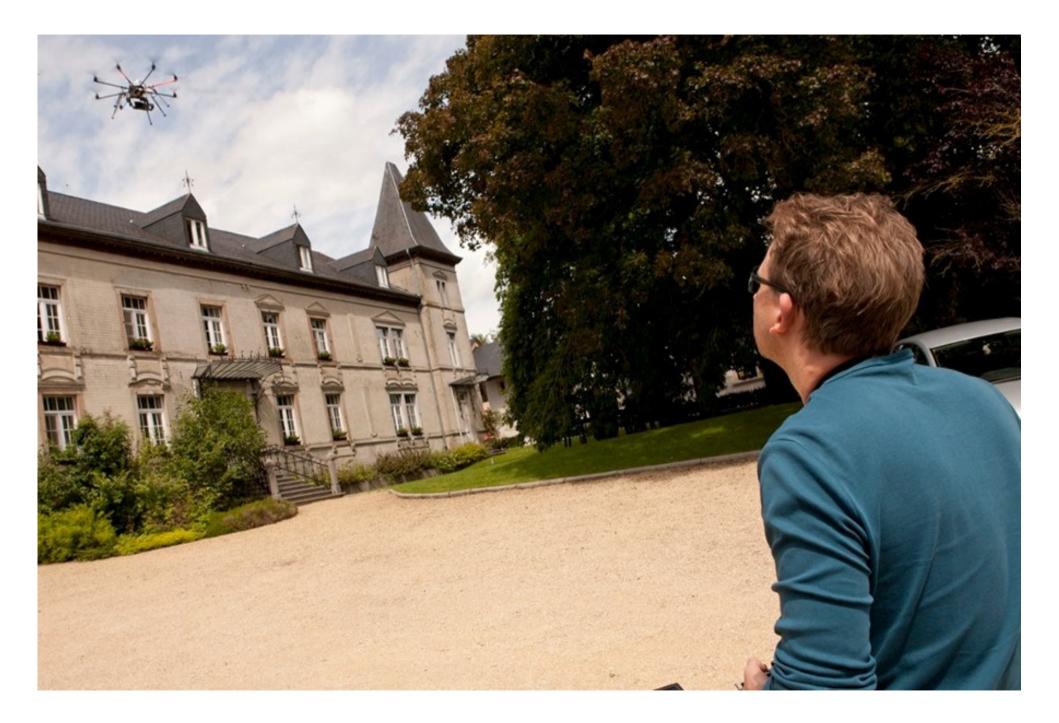

#### **Camera pay-load**

- •Camera equipment supplied by client
- •Gimbal, active stabilised on 2 axis
- •Max size: Width 175 mm, height 130 mm
- •Up to 2.2 kg

#### **Photo examples**