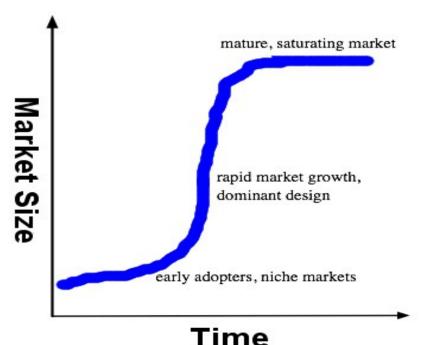

## Entrepreneurship

•Market analyse during MEI degree

•Start as service, longer term create product

•Small company, must start early

•Market S-curve