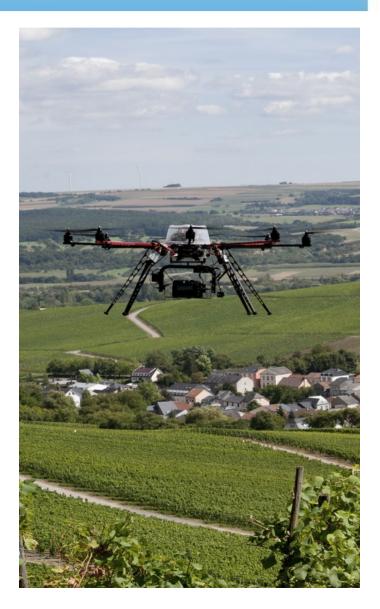

## Micro-copter - UAV

•VTOL - requires minimal space for take off and landing

•Agile flight

•Electrical drive - low noise

•8 propellers - redundancy and lift power

•Easy to transport, quick to deploy

#### **Photo examples**