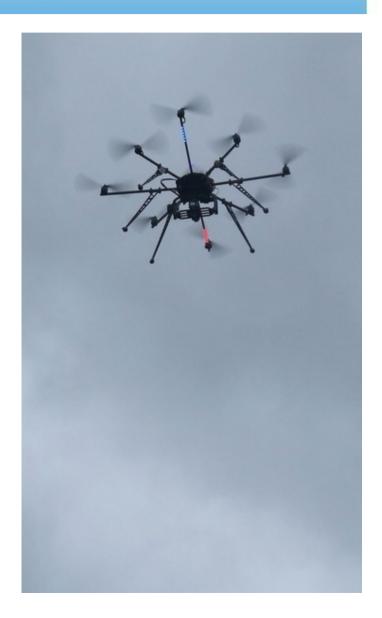

## Micro-copter - UAV

•VTOL - requires minimal space for take off and landing

•Agile flight

•Electrical drive - low noise

•8 propellers - redundancy and lift power

•Easy to transport, quick to deploy

## Flight

- •Max flight time 10 to 20 mn, depending on pay-load
- •Max height 100 m
- •Stable in air large model and powerful drive

#### **The Octo-Copter Has Landed**